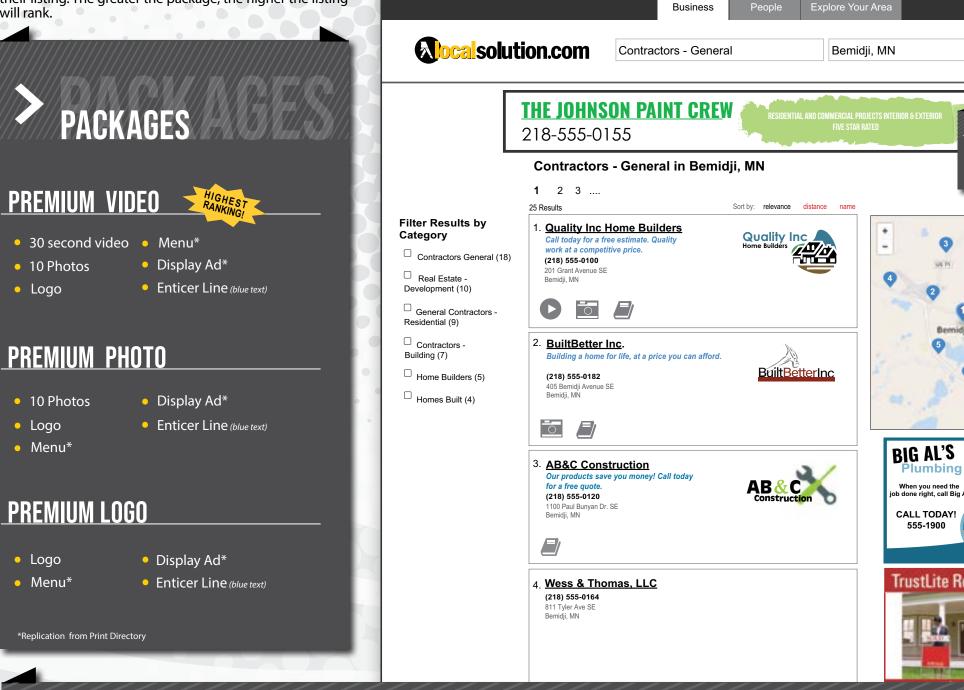

Menu\*

Logo

All businesses begin with a free, basic listing. The packages below allow a business to rank above the free listings and add additional enhancements such as video and photos to their listing. The greater the package, the higher the listing will rank.

#### BUSINESS SEARCH

Users may search for information by category, keyword or company name and may sort their search results by relevance, distance or name.